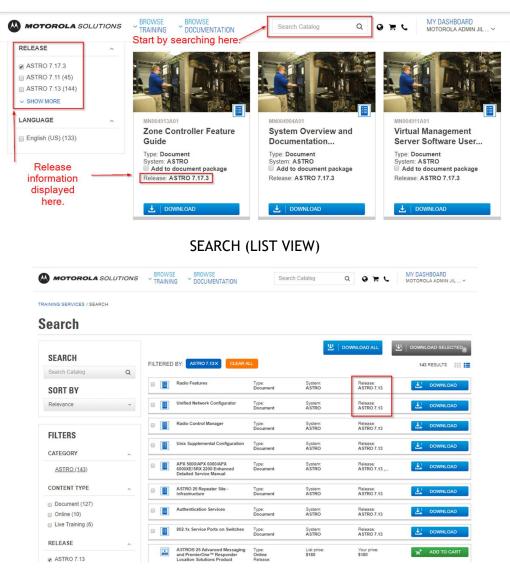

# SEARCH MADE EASIER

Use the Browse Training or Browse Documentation dropdown menu to easily search by technology. Narrow your search results by using the Filters feature on the left side of the page to find a specific release.

### **RELEASE LOCATIONS**

Where you can find Release information in the Learning Management System (LMS)

### SEARCH FILTERS (AND TILE VIEW)